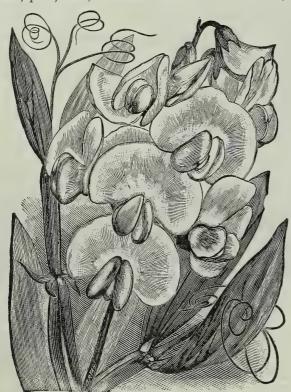

|        |
| above only in the flowers being single; oz. \$1.00 .30              | .15    |
| •                                                                   |        |
| HONESTY (Moonwort, Satin Flower)                                    |        |
| 1165 Admired for its silvery seed pods, which are                   |        |
| used for ornamental purposes; perennial; 2 ft15                     | .05    |

### INCARVILLEA (Hardy Gloxinia)

Large pkt. Pkt. 1184 **Delavayi.** Deeply cut hairy foliage with stout stalks terminated with 3 to 5 most beautiful pink, gloxinia-like flowers; May; 15 inches. \$0.50 \$0.25

KENILWORTH IVY (Linaria Cymbalaria)

Large pkt. Pkt. 1195 A charming, neat trailing plant, for baskets, vases, pots, etc.; flowers violet .....\$0.30 \$0.05



Lathyrus (Everlasting Pea)

### LATHYRUS LATIFOLIUS

(Everlasting or Perennial Pea)

| Free flowering, resembling Sweet Peas in growth, foliage and                                  |
|-----------------------------------------------------------------------------------------------|
| flowers; excellent for cutting.  1210 Crimson. Brilliant                                      |
| 1210 <b>Crimson.</b> Brilliant\$0.40 \$0.10                                                   |
| 1212 Pink Beauty. Bright rosy-pink                                                            |
| 1214 White                                                                                    |
| 1214 White                                                                                    |
| LAVENDER (Lavendula Vera)